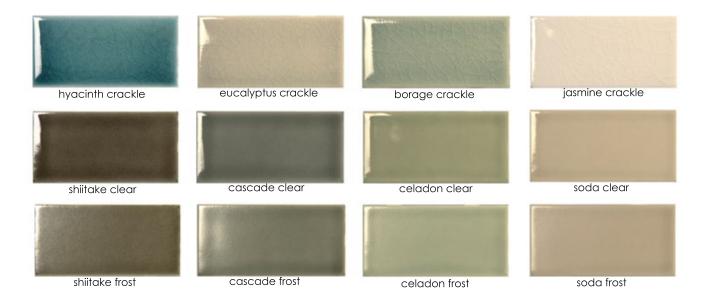

All sizes listed are nominal. Color variation should be expected in all handcrafted ceramic tiles. Please view actual sample for color selection. Clear Glazes are not scratch resistant and may craze over time. Crackle Glazes must be sealed. Neither the Clear nor the Crackle Glaze is recommended for use on floors. We encourage installers to lay out the field tile in order to blend whatever variation may occur.