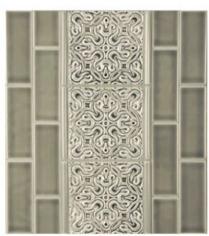

## madison park collection

hinge 4x4/jasmine concept 16x18

The Madison Park Concepts emphasize our collection of decorative pieces. It takes the touch of an artist to achieve the depth of glaze on the finely detailed surfaces of the Filigree, Mondial, Baroque, Medallion and Hinge Decos— which is why we glaze each piece by hand. Contact us for more information on Madison Park Concept Boards for display.

baroque/shiitake concept 17x17

medallian/soda concept 12x19

mondial/cascade concept 17x19