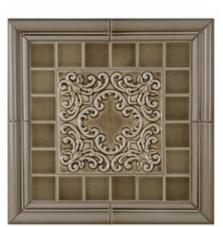

baroque/shiitake concept 17x17

medallian/soda concept 12x19

mondial/cascade concept 17x19