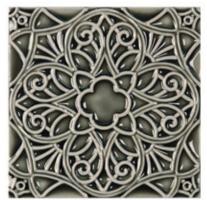

## madison park collection

hinge deco 4 x 8 x 1/2

mondial deco 6 x 6 x 1/2

baroque deco 8 x 8 x 1/2

hinge deco 4 x 4 x 1/2

filigree deco 8 x 8 x 1/2

The Madison Park collection draws its name -and inspiration- from a classic Seattle neighborhood on the shores of Lake Washington. The hand-pressed pieces reflect the timeless style of the architecture, while the color palette exudes the subtle elegance found in its design. To see more glaze options-please view our website www.statusceramics.com

baroque/shiitake concept 17x17

medallian/soda concept 12x19

mondial/cascade concept 17x19