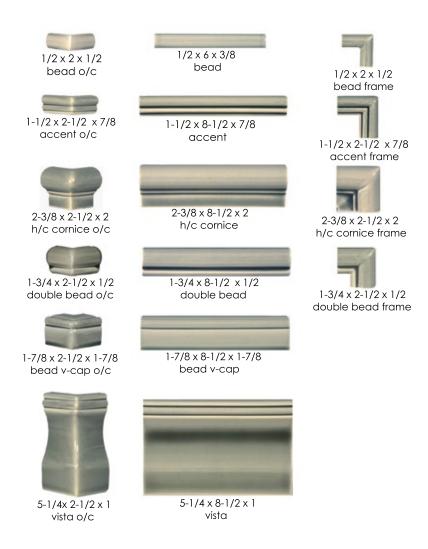

## madison park collection

Available in a wide range of field sizes as well as a collection of moldings that add stunning detail, the Madison Park Collection creates options for every room. Field sizes are sold by the square foot, and moldings are sold by the piece. All sizes listed are nominal. To see more trim and field options please view our website www.statusceramics.com