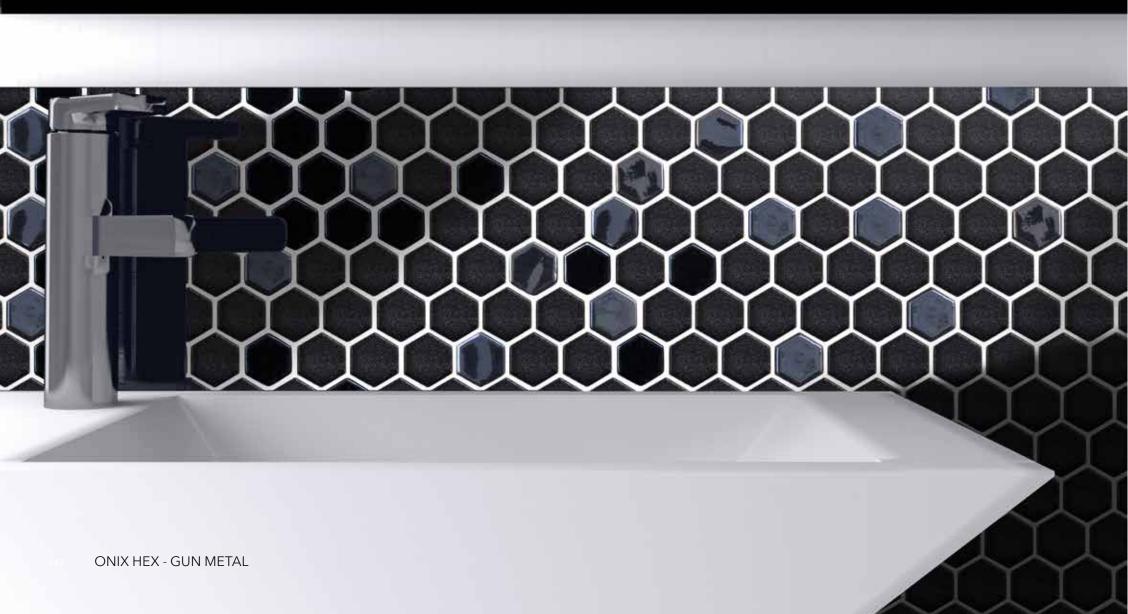

## ONIX HEX

Onix Hex offers a bold and modern option in a Hexagonal pressed glass mosaic format. This beautiful 98% recycled material mosaic has a sand blasted finish enhanced by a unique iridescent coat that creates a dramatic effect. Onix Hex comes in three unique colors Gun Metal, Pewter and Pearl and is available on 12x12 sheets.

Sizes Available: 1" Hexagons on 12x12