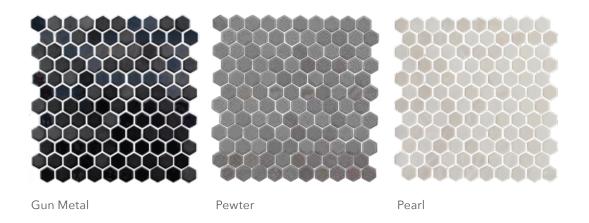

## ONIX HEX

Onix Hex offers a bold and modern option in a Hexagonal pressed glass mosaic format. This beautiful 98% recycled material mosaic has a sand blasted finish enhanced by a unique iridescent coat that creates a dramatic effect. Onix Hex comes in three unique colors Gun Metal, Pewter and Pearl and is available on 12x12 sheets.