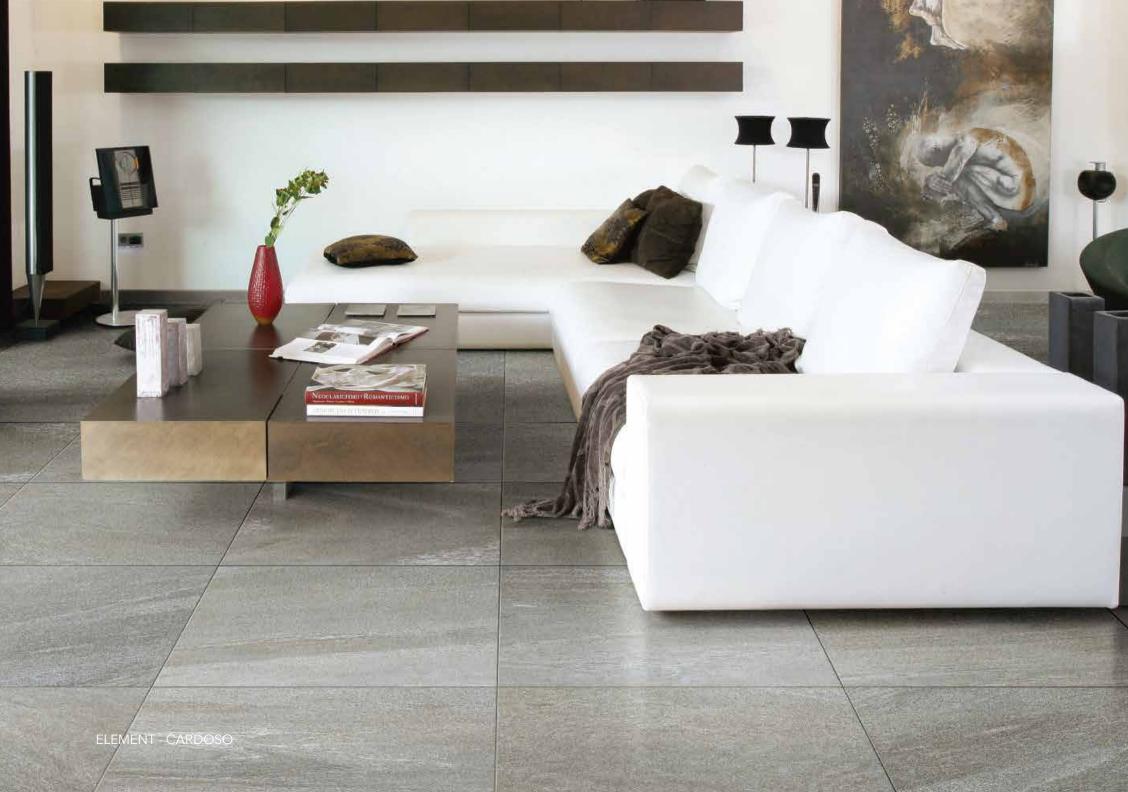

## ELEMENT

Element is a collection of HD Ink Jet technology designed for floors and walls. Element creates a surface with a contemporary feel that is at the same time reminiscent of atmospheres of the past, rooms that have acquired shape and beauty over time, where materials play the lead role. Element is suitable for interior and exterior walls, as well as interior residential and heavy-traffic commercial floors.

Sizes Available: 12x24, 24x24

Courtaud

Beige

Cardoso

Inca Black

3.25x12 Bullnose
Available in all colors

Subway Mosaic on 12x12