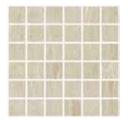

Sizes Available: 12x24, 24x24

Courtaud

Beige

Cardoso

Inca Black

3.25x12 Bullnose
Available in all colors

Subway Mosaic on 12x12