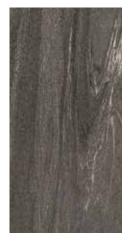

Sizes Available: 12x24, 24x24

Courtaud

Beige

Cardoso

Inca Black

3.25x12 Bullnose
Available in all colors

Subway Mosaic on 12x12