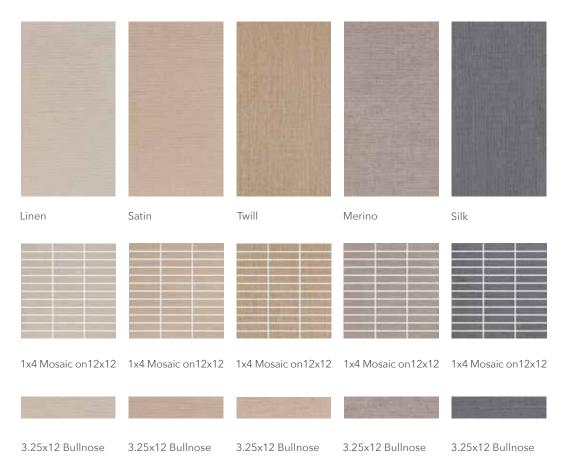

## FABRIQUE

Fabrique is created using the latest HD Ink Jet technology featuring a tight weave natural linen look. This is a glazed porcelain tile and it is available in 12x24 and in coordinating trims. Suitable for commercial and residential applications.

Size Available: 12x24

## SIZES, PACKAGING AND WEIGHT

| Sizes            | PCS / Box (SF) | Box / Pallet (SF) | LBS / Pallet |
|------------------|----------------|-------------------|--------------|
| 12x24            | 8PC / 15.49    | 32 BX / 495.82    | N/A          |
| 1x4 Mosaic       | 11PC           | N/A               | N/A          |
| 3.25x12 Bullnose | 25PC           | N/A               | N/A          |