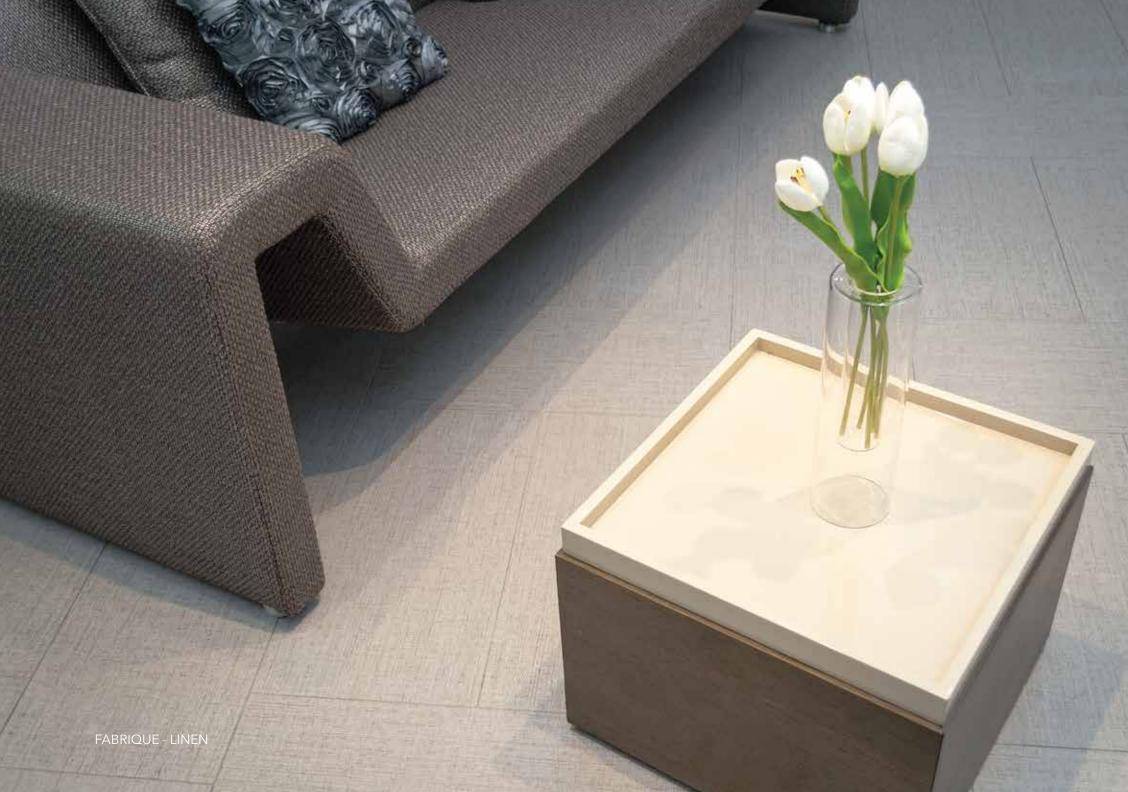

## FABRIQUE

Fabrique is created using the latest HD Ink Jet technology featuring a tight weave natural linen look. This is a glazed porcelain tile and it is available in 12x24 and in coordinating trims. Suitable for commercial and residential applications.