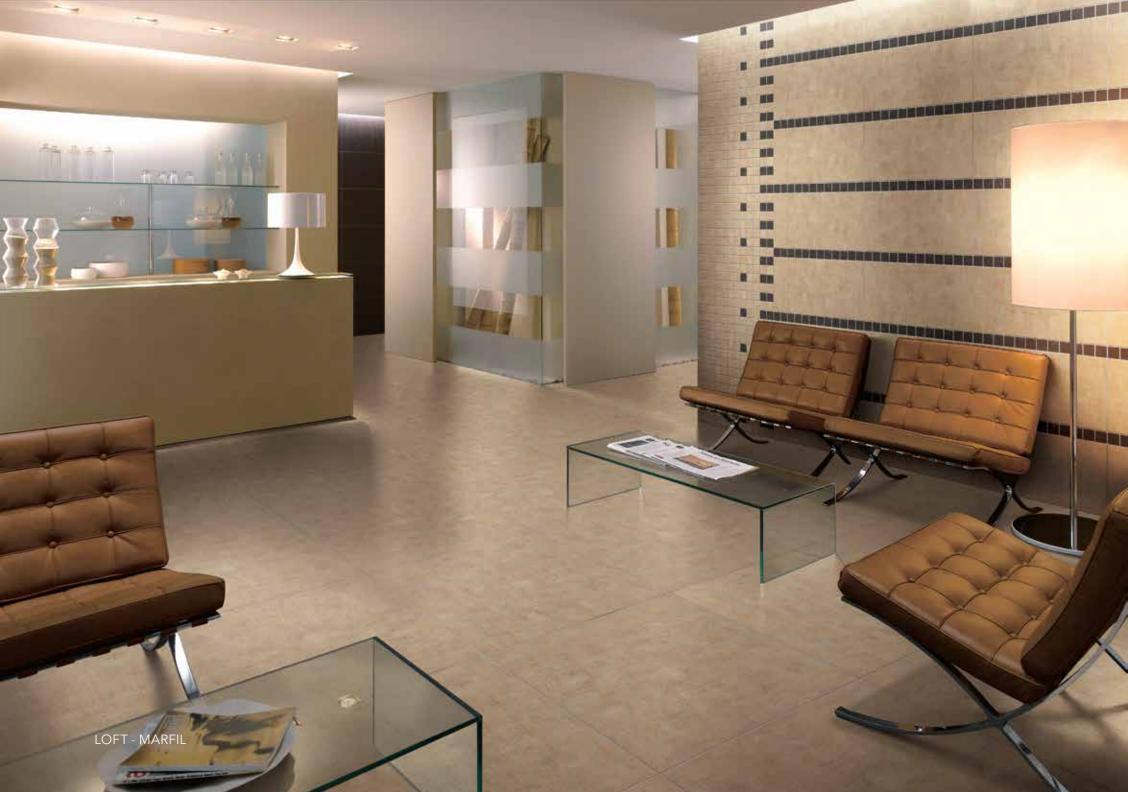

## LOFT

Enjoy the fashionable look of stained concrete floors with the durability of porcelain with the Loft series. Easily adaptable to any décor with its subtle variation in hues. These tiles are suitable for any residential or commercial application