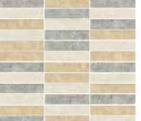

## Sizes Available: 12x24, 18x36

Light Blend 1x4 Mosaic on 12x12 Dark Blend 1x4 Mosaic on 12x12

on 12x12 Available

in all colors

3.25x12 Bullnose