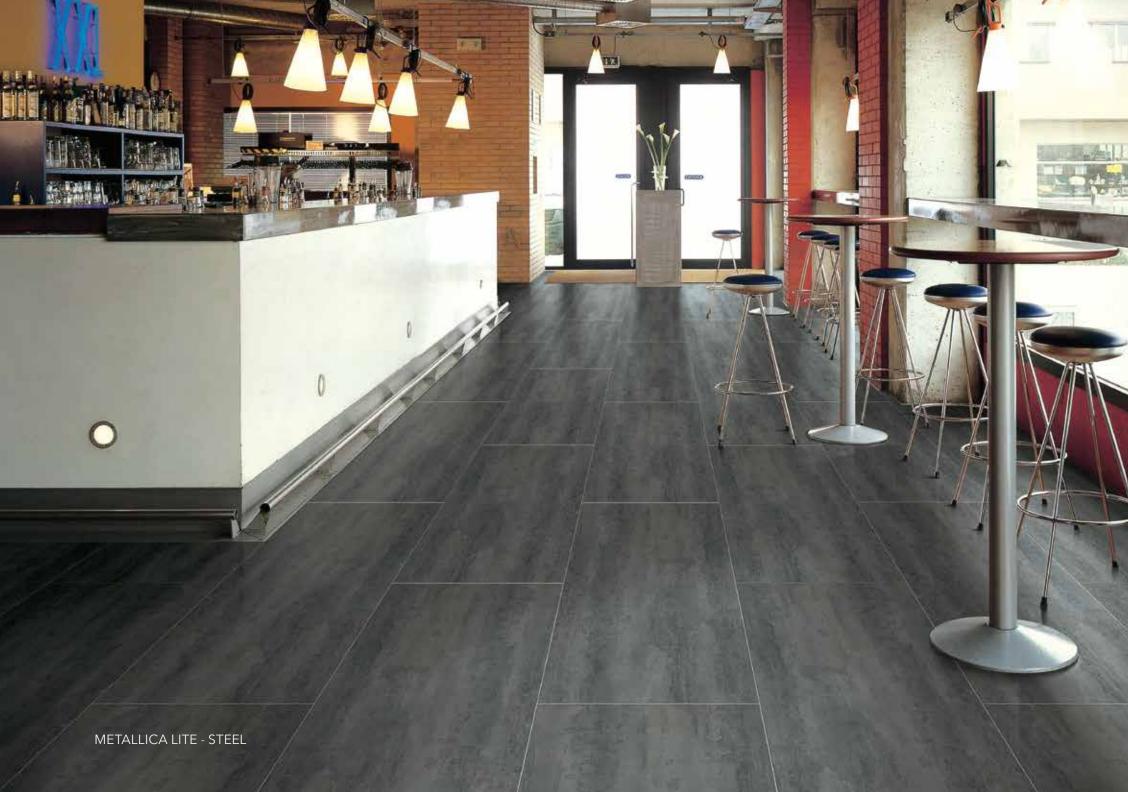

## METALLICA LITE

With the new colors of Metallica Lite, the design possibilities are endless. This beautiful enhancement to the already popular Metallica now offers a softer yet sophisticated palette. Metallica Lite is surely to be an inspiration to any interior. This product is rated for residential and light commercial use.

Size Available: 12x24

Steel Semi-polished

Steel 3.25x12 Bullnose

Steel 12x12 Border

Ice Semi-polished

Ice 3.25x12 Bullnose

Ice 12x12 Border