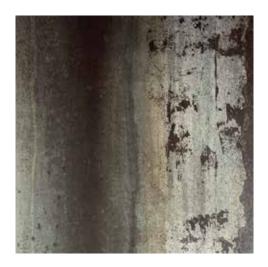

## REACTIONS

Introducing the latest entry in our line of metallic porcelain tiles. Reactions features bold textures that accurately portray the rich patina found in oxidized metals. This highly detailed HD ink jet tile comes in two unique colors in semi-polished and matte finish. Reactions is available in three different sizes 12x24, 24x24 and 24x48. Floor and wall applications for residental spaces and wall applications only for commercial spaces.

Sizes Available: 12x24 Matte and Semi-Polished, 24x24 Matte and Semi-Polished, 24x48 Semi-Polished

Brown Silver