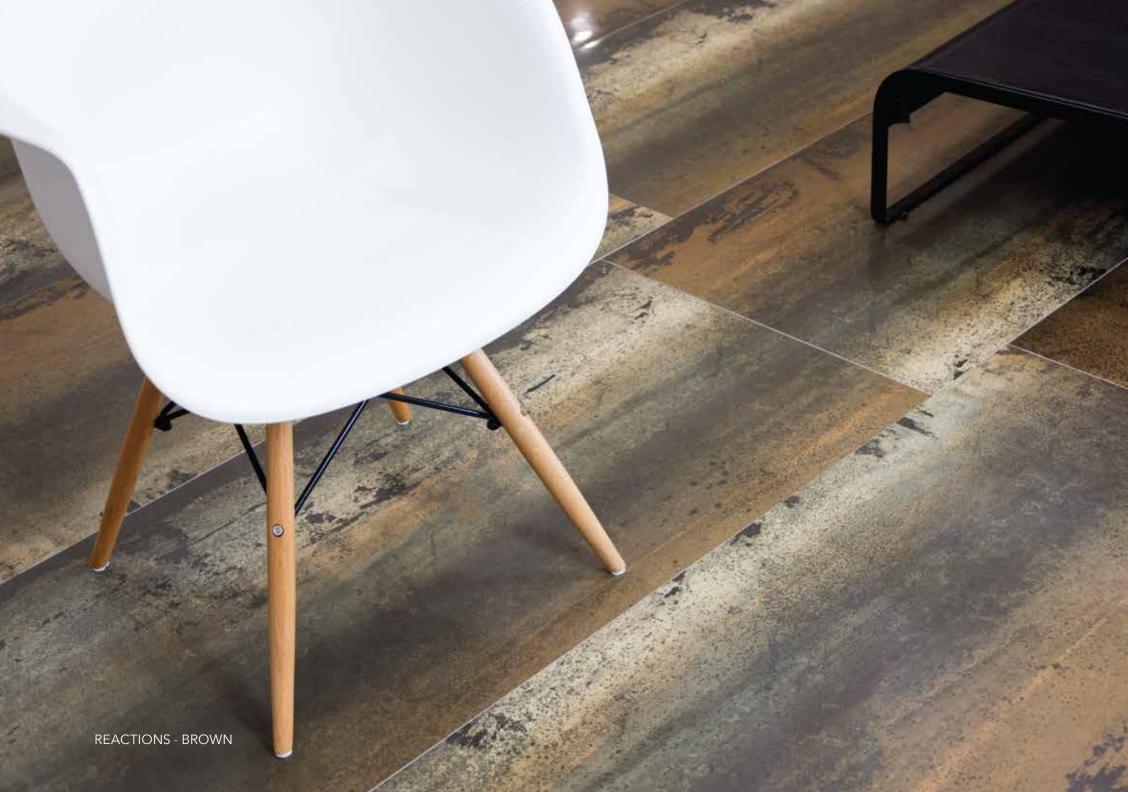

## REACTIONS

Introducing the latest entry in our line of metallic porcelain tiles. Reactions features bold textures that accurately portray the rich patina found in oxidized metals. This highly detailed HD ink jet tile comes in two unique colors in semi-polished and matte finish. Reactions is available in three different sizes 12x24, 24x24 and 24x48. Floor and wall applications for residental spaces and wall applications only for commercial spaces.

Sizes Available: 12x24 Matte and Semi-Polished, 24x24 Matte and Semi-Polished, 24x48 Semi-Polished

Brown Silver