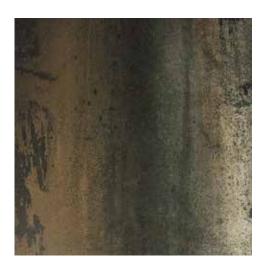

## REACTIONS

Introducing the latest entry in our line of metallic porcelain tiles. Reactions features bold textures that accurately portray the rich patina found in oxidized metals. This highly detailed HD ink jet tile comes in two unique colors in semi-polished and matte finish. Reactions is available in three different sizes 12x24, 24x24 and 24x48. Floor and wall applications for residental spaces and wall applications only for commercial spaces.

Sizes Available: 12x24 Matte and Semi-Polished, 24x24 Matte and Semi-Polished, 24x48 Semi-Polished

Brown Silver