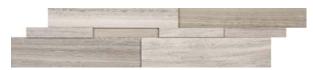

STRADA MIST VEINCUT MARBLE RANDOM STRIP MOSAICS POLISHED 76-398, HONED 76-400

6" x 24 " STRADA MIST VEINCUT MARBLE HONED CUBICS 72-611

6" x 24 " STRADA MIST VEINCUT MARBLE HONED SPLIT FACE 72-606

5/8" x 12 " STRADA MIST VEINCUT CONTEMPO PENCIL POLISHED 77-414, HONED 77-415