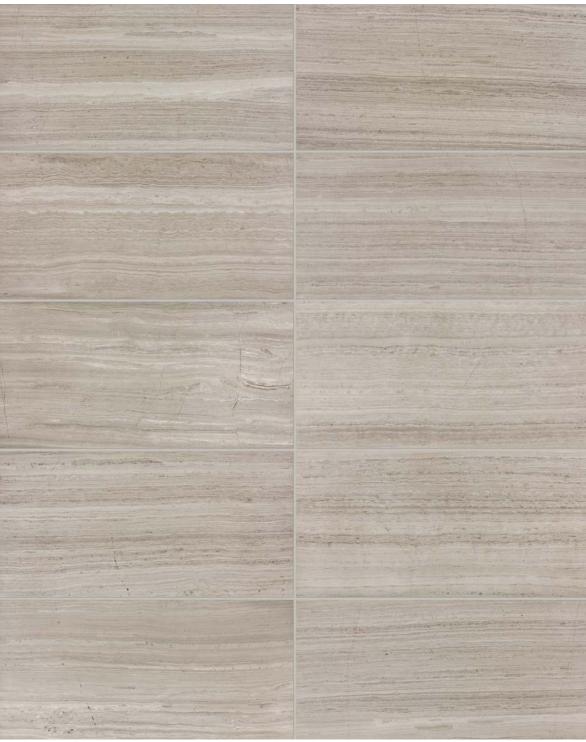

12" x 24" STRADA MIST VEINCUT MARBLE VARIATION (M)

12" x 24" STRADA MIST VEINCUT MARBLE VARIATION (L)

6" x 24" STRADA MIST VEINCUT MARBLE POLISHED 72-603,HONED 72-602

12" x 24" STRADA MIST VEINCUT MARBLE POLISHED 72-421, HONED 72-420