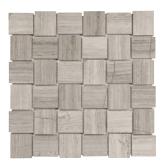

3" x 9" STRADA MIST VEINCUT MARBLE POLISHED 72-079, HONED 72-078

18" x 36" STRADA MIST VEINCUT MARBLE POLISHED 72-709, HONED 72-708

2" x 2" STRADA MIST VEINCUT MARBLE BASKETWEAVE MOS. POL. 76-397, HON. 76-399