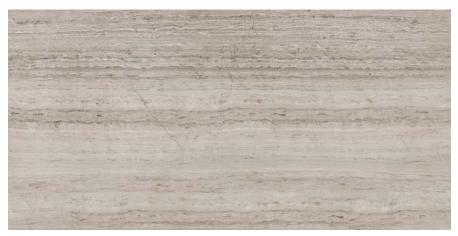

3" x 9" STRADA MIST VEINCUT MARBLE POLISHED 72-079, HONED 72-078

18" x 36" STRADA MIST VEINCUT MARBLE POLISHED 72-709, HONED 72-708

2" x 2" STRADA MIST VEINCUT MARBLE BASKETWEAVE MOS. POL. 76-397, HON. 76-399