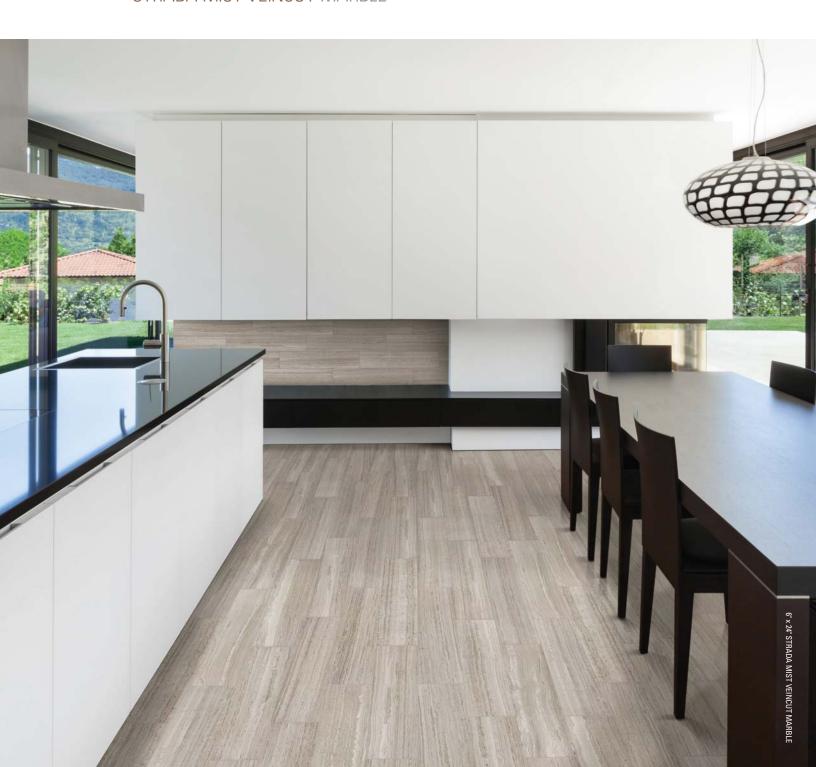

12" x 24" STRADA MIST VEINCUT MARBLE VARIATION (M)

12" x 24" STRADA MIST VEINCUT MARBLE VARIATION (L)

6" x 24" STRADA MIST VEINCUT MARBLE POLISHED 72-603,HONED 72-602

12" x 24" STRADA MIST VEINCUT MARBLE POLISHED 72-421, HONED 72-420