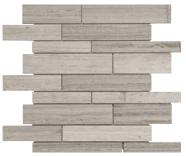

STRADA MIST VEINCUT MARBLE RANDOM STRIP MOSAICS POLISHED 76-398, HONED 76-400

6" x 24 " STRADA MIST VEINCUT MARBLE HONED CUBICS 72-611

6" x 24 " STRADA MIST VEINCUT MARBLE HONED SPLIT FACE 72-606

5/8" x 12 " STRADA MIST VEINCUT CONTEMPO PENCIL POLISHED 77-414, HONED 77-415