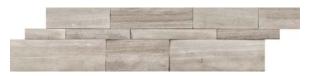

STRADA MIST VEINCUT MARBLE RANDOM STRIP MOSAICS POLISHED 76-398, HONED 76-400

6" x 24 " STRADA MIST VEINCUT MARBLE HONED CUBICS 72-611

6" x 24 " STRADA MIST VEINCUT MARBLE HONED SPLIT FACE 72-606

5/8" x 12 " STRADA MIST VEINCUT CONTEMPO PENCIL POLISHED 77-414, HONED 77-415