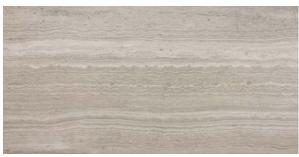

12" x 24" STRADA MIST VEINCUT MARBLE VARIATION (M)

12" x 24" STRADA MIST VEINCUT MARBLE VARIATION (L)

6" x 24" STRADA MIST VEINCUT MARBLE POLISHED 72-603,HONED 72-602

12" x 24" STRADA MIST VEINCUT MARBLE POLISHED 72-421, HONED 72-420