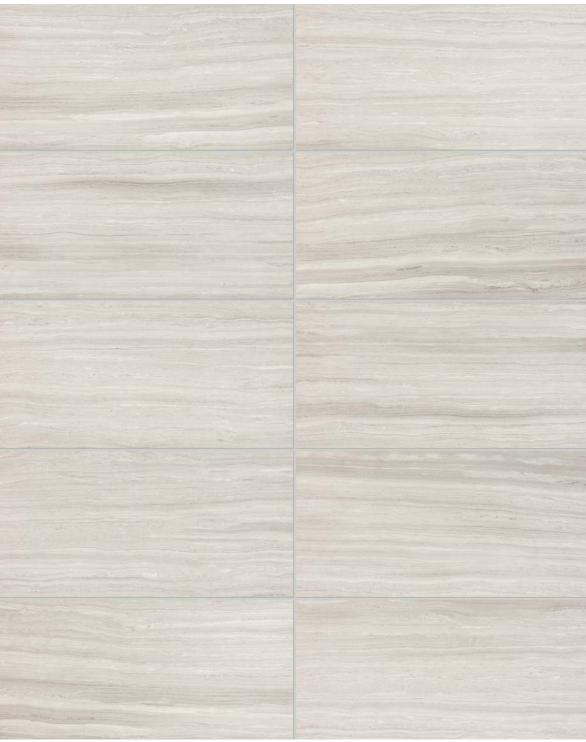

12" x 24" STRADA MIST VEINCUT MARBLE VARIATION (M)

12" x 24" STRADA MIST VEINCUT MARBLE VARIATION (L)

6" x 24" STRADA MIST VEINCUT MARBLE POLISHED 72-603,HONED 72-602

12" x 24" STRADA MIST VEINCUT MARBLE POLISHED 72-421, HONED 72-420